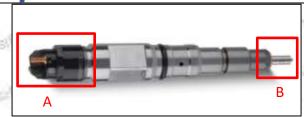

#### 2.1.0445120318 Injector's Part Number Location

1) E.g.: The injector part number see as follows

Mob/WhatsApp: +86 13410541523 Tel: +8675523215133

Email: ruby@shumatt.com Website: www.shumatt.com

| No. | Name                                       |
|-----|--------------------------------------------|
| A   | brand, logo, part number,<br>series number |
| В   | nozzle part number                         |