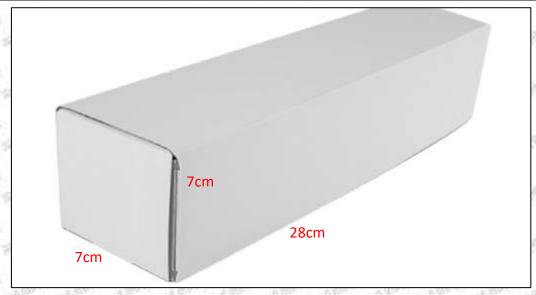

Injector Size:  $21.5 \text{cm}^* 4 \text{ cm} = 344 \text{cm}^3 (L^*W^*H=V)$ 

Injector Net Weight: 0.55kg

Gross Weight: 0.6kg

Injector Quality: China Made Brand New Package Size: 28cm\*7 cm \*7 cm = 1372 cm<sup>3</sup> Injector Type: Diesel Common Rail Injector

#### (2) Injector Box Size

Mob/WhatsApp: +86 13410541523 Tel: +8675523215133

Email: <a href="mailto:ruby@shumatt.com">ruby@shumatt.com</a> Website: www.shumatt.com

| No. | Name         | Injector Package Size (cm) |
|-----|--------------|----------------------------|
| 1   | Injector Box | 28*7*7                     |