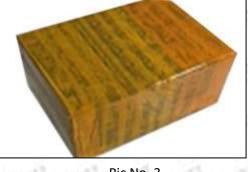

#### **3.7.0445120318 Injector's Packing**

**Domestic express packaging:** Usually wrapped in waterproof scotch tape, such as picture No.2.

International express packaging: Wrapped with waterproof yellow tape After wrapping the black protective film, such as picture No. 3.

Mob/WhatsApp: +86 13410541523 Tel: +8675523215133

Email: ruby@shumatt.com Website: www.shumatt.com

Pic No. 2

Domestic express packaging:

Wrapped with Transparent tape

Pic No. 3
International express packaging:
Wrapped with yellow tape after wrapping black protective film