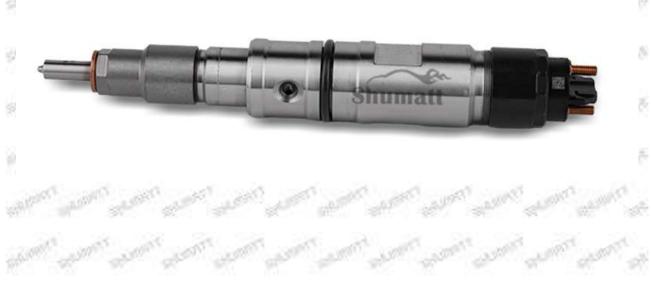

# 0445120318 Injector CRIN2-16 Technical File

SKU1: G1W20445120318

## 1.4.0445120318 Injector's Parameter

Adaptation System: Common Rail System

**Injector Series:** 120 Series

Parameter Performance: CRIN2-16

Matching Accessories: Gasket F 00R J01 086 (7.73\*14.36\*1.49)

Injector Type: Electromagnetic Injector

Mob/WhatsApp: +86 13410541523 Tel: +8675523215133

Email: ruby@shumatt.com Website: www.shumatt.com

Support System Maximum Pressure: 1,600

**Vehicle Configuration Information: YUCHAI MACHINERY** 

1.5.0445120318 Injector's Specifications and Dimensions

Injector Size:  $21.5 \text{cm}^* 4 \text{ cm} = 344 \text{cm}^3 (L^*W^*H=V)$ 

Injector Net Weight: 0.55kg

Gross Weight: 0.6kg

Injector Quality: China Made Brand New Package Size: 28cm\*7 cm \*7 cm = 1372 cm<sup>3</sup> Injector Type: Diesel Common Rail Injector