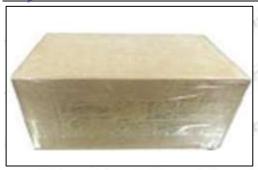

#### **3.7.0445120318 Injector's Packing**

**Domestic express packaging:** Usually wrapped in waterproof scotch tape, such as picture No.2.

International express packaging: Wrapped with waterproof yellow tape After wrapping the black protective film, such as picture No. 3.

Mob/WhatsApp: +86 13410541523 Tel: +8675523215133

Email: ruby@shumatt.com Website: www.shumatt.com

Pic No. 2

Domestic express packaging:

Wrapped with Transparent tape

Pic No. 3
International express packaging:
Wrapped with yellow tape after wrapping black protective film